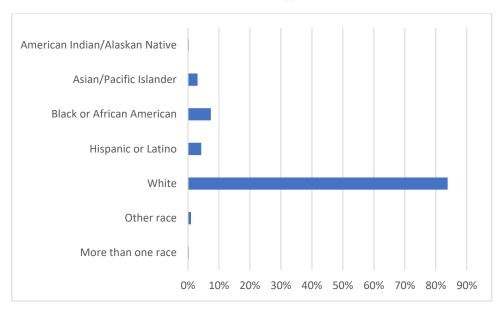

## Q3 Race / Ethnicity

Answered: 420 Skipped: 18

| ANSWER CHOICES                 | RESPONSES  |
|--------------------------------|------------|
| American Indian/Alaskan Native | 0.24%      |
| Asian/Pacific Islander         | 3.10% 13   |
| Black or African American      | 7.38% 31   |
| Hispanic or Latino             | 4.29% 18   |
| White                          | 83.81% 352 |
| Other race                     | 0.95% 4    |
| More than one race             | 0.24%      |
| TOTAL                          | 420        |