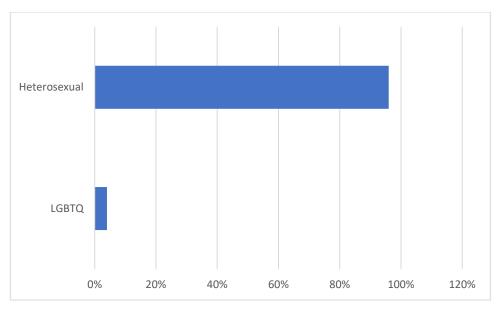

# Q4 Gender identity / sexual orientation

| ANSWER CHOICES | RESPONS | ES  |
|----------------|---------|-----|
| Heterosexual   | 96.02%  | 386 |
| LGBTQ          | 3.98%   | 16  |
| TOTAL          |         | 402 |