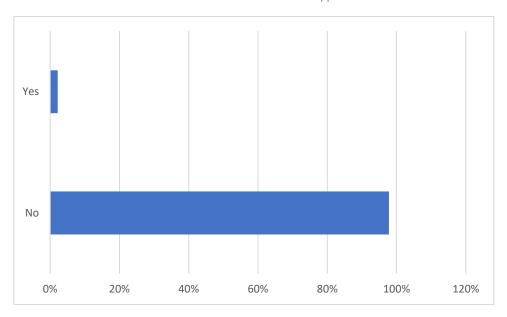

## Q6 Do you have a disability?

| ANSWER CHOICES | RESPONSES |     |
|----------------|-----------|-----|
| Yes            | 2.20%     | 9   |
| No             | 97.80%    | 401 |
| TOTAL          |           | 410 |