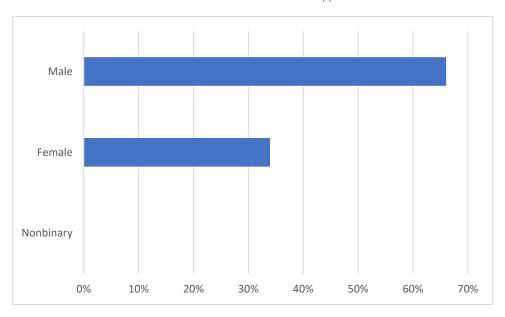

### Q2 Gender

Answered: 433 Skipped: 5

| ANSWER CHOICES | RESPONSES |     |
|----------------|-----------|-----|
| Male           | 68.11%    | 286 |
| Female         | 31.89%    | 147 |
| Nonbinary      | 0.00%     | 0   |
| TOTAL          | 4         | 433 |