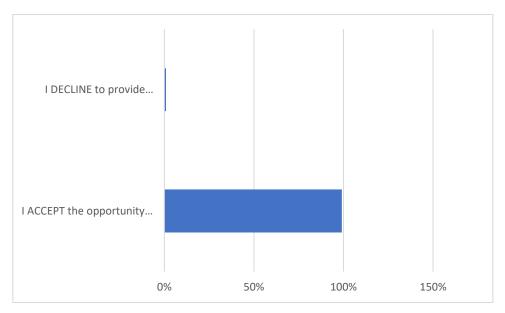

## Q1 Demographic Data

Answered: 438 Skipped: 0

| ANSWER CHOICES                                                                                                                                         | RESPONS | ES  |
|--------------------------------------------------------------------------------------------------------------------------------------------------------|---------|-----|
| I DECLINE to provide demographic data. If you select this option, please SUBMIT the survey without completing any further questions.                   | 0.91%   | 4   |
| I ACCEPT the opportunity to provide demographic data. If you select this option, please SUBMIT the survey after completing all of the questions below. | 99.09%  | 434 |
| TOTAL                                                                                                                                                  |         | 438 |