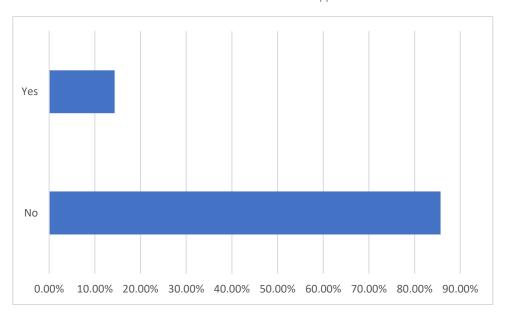

## Q5 Veteran

Answered: 426 Skipped: 12

| ANSWER CHOICES | RESPONSES |     |
|----------------|-----------|-----|
| Yes            | 14.32%    | 61  |
| No             | 85.68%    | 365 |
| TOTAL          |           | 426 |